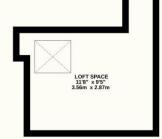

## Western Road, Crowborough, TN6 3EJ

Wow — This house is more than meets the eye! On first impression you would expect this to be a quaint, smallish cottage but the reality is quite different. This splendid 2/3 bedroom home is actually rather big with features you wouldn't expect in the form of a cellar and the useful loft space. You enter into the lovely lounge area and this in turn leads into the dining room at the rear. From here there are the stairs ascending up to the first floor and a door to the stair descending into the basement. To the other side of the dining room there's a further door that allows access into the spacious kitchen. On the ground floor you will also find the modern bathroom. The cellar is just one room and has a window into the rear garden and is a good useable space. On the first floor there are three good size rooms, with the main bedroom to the front and the other two rooms running off each other to the rear. From the landing there is a loft hatch with pull down ladder to access the loft space. The loft is great storage and has been boarded, carpeted and there's even a window making this another bright space. To the rear the garden is on two levels, the first is mainly lawned with a small patio area and a shed. Then there are steps down to a vert private area of decking and there's a view down towards the pleasant stream.

## Peter Oliver

TOTAL FLOOR AREA: 1014 sq.ft. (94.2 sq.m.) approx.

Whilst every attempt has been made to ensure the accuracy of the floorplan contained here, measurements of doors, windows, rooms and any other items are approximate and no responsibility is taken for any error, omission or mis-statement. This plan is for illustrative purposes only and should be used as such by any prospective purchaser. The services, systems and appliances shown have not been tested and no guarantee as to their operability or efficiency can be given.