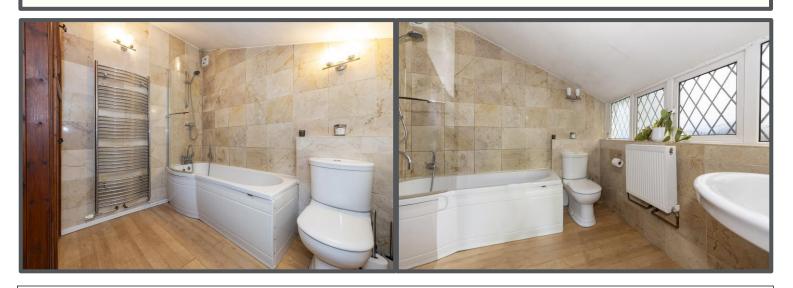

## Western Road, Crowborough, TN6 3EJ

Wow — This house is more than meets the eye! On first impression you would expect this to be a quaint, smallish cottage but the reality is quite different. This splendid 2/3 bedroom home is actually rather big with features you wouldn't expect in the form of a cellar and the useful loft space. You enter into the lovely lounge area and this in turn leads into the dining room at the rear. From here there are the stairs ascending up to the first floor and a door to the stair descending into the basement. To the other side of the dining room there's a further door that allows access into the spacious kitchen. On the ground floor you will also find the modern bathroom. The cellar is just one room and has a window into the rear garden and is a good useable space. On the first floor there are three good size rooms, with the main bedroom to the front and the other two rooms running off each other to the rear. From the landing there is a loft hatch with pull down ladder to access the loft space. The loft is great storage and has been boarded, carpeted and there's even a window making this another bright space. To the rear the garden is on two levels, the first is mainly lawned with a small patio area and a shed. Then there are steps down to a vert private area of decking and there's a view down towards the pleasant stream.