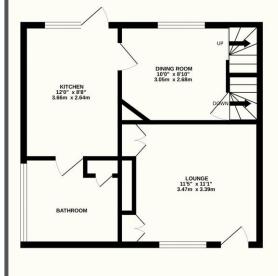

## Western Road, Crowborough, TN6 3EJ

Wow — This house is more than meets the eye! On first impression you would expect this to be a quaint, smallish cottage but the reality is quite different. This splendid 2/3 bedroom home is actually rather big with features you wouldn't expect in the form of a cellar and the useful loft space. You enter into the lovely lounge area and this in turn leads into the dining room at the rear. From here there are the stairs ascending up to the first floor and a door to the stair descending into the basement. To the other side of the dining room there's a further door that allows access into the spacious kitchen. On the ground floor you will also find the modern bathroom. The cellar is just one room and has a window into the rear garden and is a good useable space. On the first floor there are three good size rooms, with the main bedroom to the front and the other two rooms running off each other to the rear. From the landing there is a loft hatch with pull down ladder to access the loft space. The loft is great storage and has been boarded, carpeted and there's even a window making this another bright space. To the rear the garden is on two levels, the first is mainly lawned with a small patio area and a shed. Then there are steps down to a vert private area of decking and there's a view down towards the pleasant stream.

## Peter Oliver

TOTAL FLOOR AREA: 1014 sq.ft. (94.2 sq.m.) approx.

Whilst every attempt has been made to ensure the accuracy of the floorplan contained here, measurements of doors, windows, rooms and any other items are approximate and no responsibility is taken for any error, omission or mis-statement. This plan is for illustrative purposes only and should be used as such by any prospective purchaser. The services, systems and appliances shown have not been tested and no guarantee as to their operability or efficiency can be given.