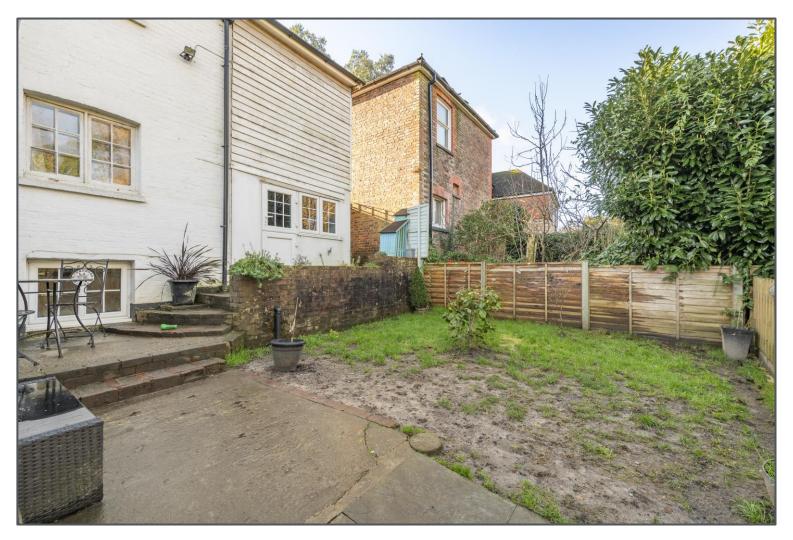

## Western Road, Crowborough, TN6 3EJ

Wow — This house is more than meets the eye! On first impression you would expect this to be a quaint, smallish cottage but the reality is quite different. This splendid 2/3 bedroom home is actually rather big with features you wouldn't expect in the form of a cellar and the useful loft space. You enter into the lovely lounge area and this in turn leads into the dining room at the rear. From here there are the stairs ascending up to the first floor and a door to the stair descending into the basement. To the other side of the dining room there's a further door that allows access into the spacious kitchen. On the ground floor you will also find the modern bathroom. The cellar is just one room and has a window into the rear garden and is a good useable space. On the first floor there are three good size rooms, with the main bedroom to the front and the other two rooms running off each other to the rear. From the landing there is a loft hatch with pull down ladder to access the loft space. The loft is great storage and has been boarded, carpeted and there's even a window making this another bright space. To the rear the garden is on two levels, the first is mainly lawned with a small patio area and a shed. Then there are steps down to a vert private area of decking and there's a view down towards the pleasant stream.