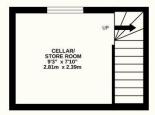

## Western Road, Crowborough, TN6 3EJ

Wow — This house is more than meets the eye! On first impression you would expect this to be a quaint, smallish cottage but the reality is quite different. This splendid 2/3 bedroom home is actually rather big with features you wouldn't expect in the form of a cellar and the useful loft space. You enter into the lovely lounge area and this in turn leads into the dining room at the rear. From here there are the stairs ascending up to the first floor and a door to the stair descending into the basement. To the other side of the dining room there's a further door that allows access into the spacious kitchen. On the ground floor you will also find the modern bathroom. The cellar is just one room and has a window into the rear garden and is a good useable space. On the first floor there are three good size rooms, with the main bedroom to the front and the other two rooms running off each other to the rear. From the landing there is a loft hatch with pull down ladder to access the loft space. The loft is great storage and has been boarded, carpeted and there's even a window making this another bright space. To the rear the garden is on two levels, the first is mainly lawned with a small patio area and a shed. Then there are steps down to a vert private area of decking and there's a view down towards the pleasant stream.

## Peter Oliver

TOTAL FLOOR AREA: 1014 sq.ft. (94.2 sq.m.) approx.

Whilst every attempt has been made to ensure the accuracy of the floorplan contained here, measurements of doors, windows, rooms and any other items are approximate and no responsibility is taken for any error, omission or mis-statement. This plan is for illustrative purposes only and should be used as such by any prospective purchaser. The services, systems and appliances shown have not been tested and no guarantee as to their operability or efficiency can be given.