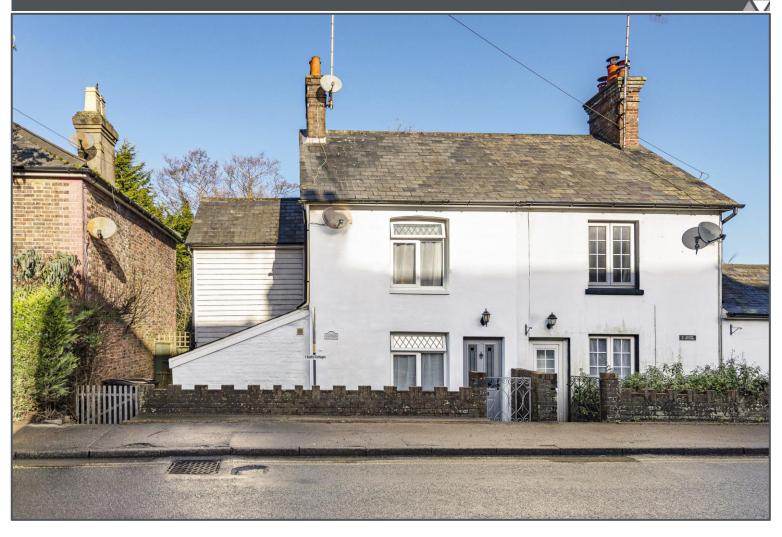

## Western Road, Crowborough, TN6 3EJ

- 2/3 Bedroom Character House
- Semi Detached
- Separate Lounge & Dining Room
- Good Size Kitchen
- Cellar and Boarded Loft Space
- 2 Level Garden

**EPC RATING** 

Current: 48 E Potential: 75 C £325,000

## Western Road, Crowborough, TN6 3EJ

Wow — This house is more than meets the eye! On first impression you would expect this to be a quaint, smallish cottage but the reality is quite different. This splendid 2/3 bedroom home is actually rather big with features you wouldn't expect in the form of a cellar and the useful loft space. You enter into the lovely lounge area and this in turn leads into the dining room at the rear. From here there are the stairs ascending up to the first floor and a door to the stair descending into the basement. To the other side of the dining room there's a further door that allows access into the spacious kitchen. On the ground floor you will also find the modern bathroom. The cellar is just one room and has a window into the rear garden and is a good useable space. On the first floor there are three good size rooms, with the main bedroom to the front and the other two rooms running off each other to the rear. From the landing there is a loft hatch with pull down ladder to access the loft space. The loft is great storage and has been boarded, carpeted and there's even a window making this another bright space. To the rear the garden is on two levels, the first is mainly lawned with a small patio area and a shed. Then there are steps down to a vert private area of decking and there's a view down towards the pleasant stream.