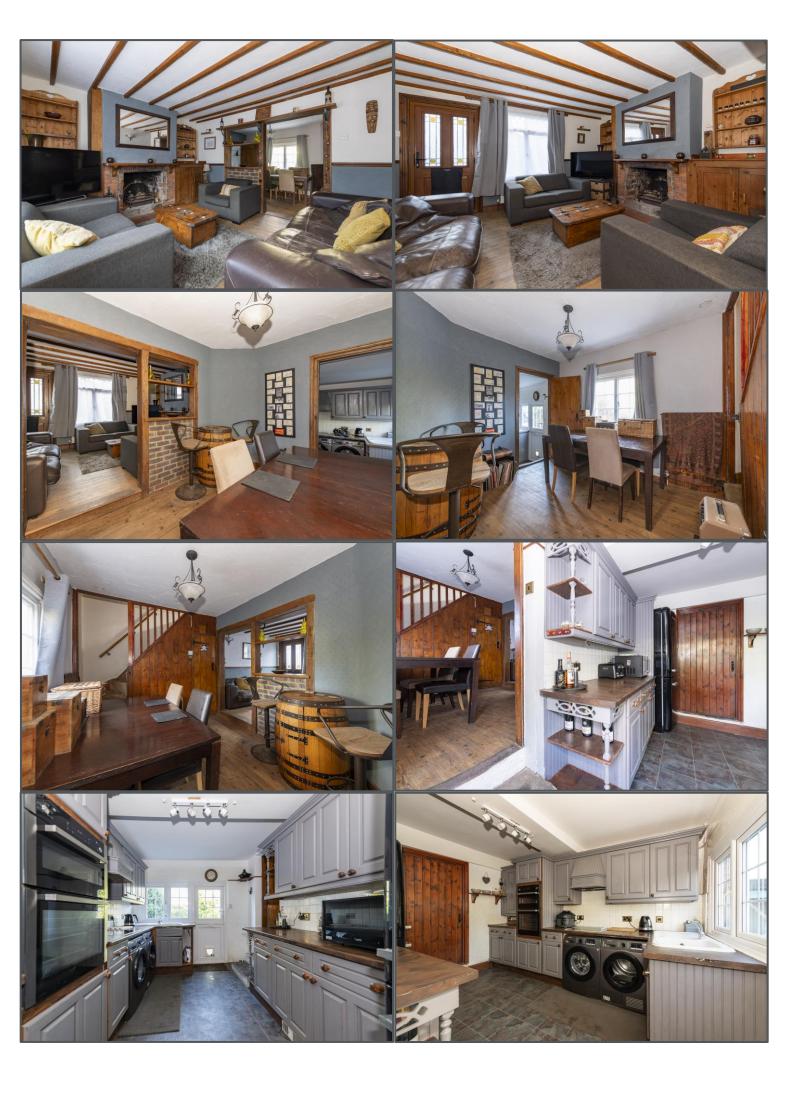

## Western Road, Crowborough, TN6 3EJ

Wow — This house is more than meets the eye! On first impression you would expect this to be a quaint, smallish cottage but the reality is quite different. This splendid 2/3 bedroom home is actually rather big with features you wouldn't expect in the form of a cellar and the useful loft space. You enter into the lovely lounge area and this in turn leads into the dining room at the rear. From here there are the stairs ascending up to the first floor and a door to the stair descending into the basement. To the other side of the dining room there's a further door that allows access into the spacious kitchen. On the ground floor you will also find the modern bathroom. The cellar is just one room and has a window into the rear garden and is a good useable space. On the first floor there are three good size rooms, with the main bedroom to the front and the other two rooms running off each other to the rear. From the landing there is a loft hatch with pull down ladder to access the loft space. The loft is great storage and has been boarded, carpeted and there's even a window making this another bright space. To the rear the garden is on two levels, the first is mainly lawned with a small patio area and a shed. Then there are steps down to a vert private area of decking and there's a view down towards the pleasant stream.