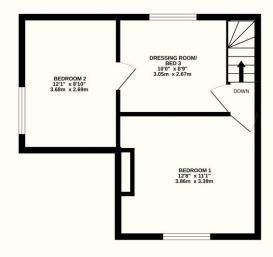

## Western Road, Crowborough, TN6 3EJ

Wow — This house is more than meets the eye! On first impression you would expect this to be a quaint, smallish cottage but the reality is quite different. This splendid 2/3 bedroom home is actually rather big with features you wouldn't expect in the form of a cellar and the useful loft space. You enter into the lovely lounge area and this in turn leads into the dining room at the rear. From here there are the stairs ascending up to the first floor and a door to the stair descending into the basement. To the other side of the dining room there's a further door that allows access into the spacious kitchen. On the ground floor you will also find the modern bathroom. The cellar is just one room and has a window into the rear garden and is a good useable space. On the first floor there are three good size rooms, with the main bedroom to the front and the other two rooms running off each other to the rear. From the landing there is a loft hatch with pull down ladder to access the loft space. The loft is great storage and has been boarded, carpeted and there's even a window making this another bright space. To the rear the garden is on two levels, the first is mainly lawned with a small patio area and a shed. Then there are steps down to a vert private area of decking and there's a view down towards the pleasant stream.

## Peter Oliver

TOTAL FLOOR AREA: 1014 sq.ft. (94.2 sq.m.) approx.

Whilst every attempt has been made to ensure the accuracy of the floorplan contained here, measurements of doors, windows, rooms and any other items are approximate and no responsibility is taken for any error, omission or mis-statement. This plan is for illustrative purposes only and should be used as such by any prospective purchaser. The services, systems and appliances shown have not been tested and no guarantee as to their operability or efficiency can be given.